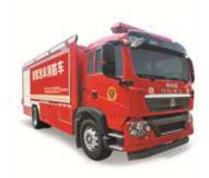

# Fire-fighting Truck

Foam Fire-fighting Truck

**Fire Rerscue Truck** 

Water Tower Fire Truck

Chemical Decontamination Truck

**Fire Rescue Robot** 

**Water Supply Truck** 

**Rescue Robot** 