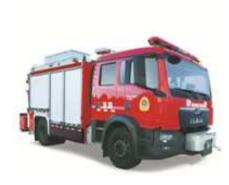

# Fire-fighting Truck

Foam Fire-fighting Truck

**Fire Rerscue Truck** 

Water Tower Fire Truck

Chemical Decontamination Truck

**Fire Rescue Robot** 

**Water Supply Truck** 

**Rescue Robot** 