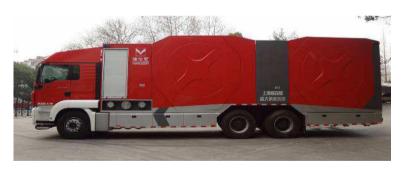

# Fire-fighting Truck

Foam Fire-fighting Truck

**Fire Rerscue Truck** 

Water Tower Fire Truck

Chemical Decontamination Truck

**Fire Rescue Robot** 

**Water Supply Truck** 

**Rescue Robot** 