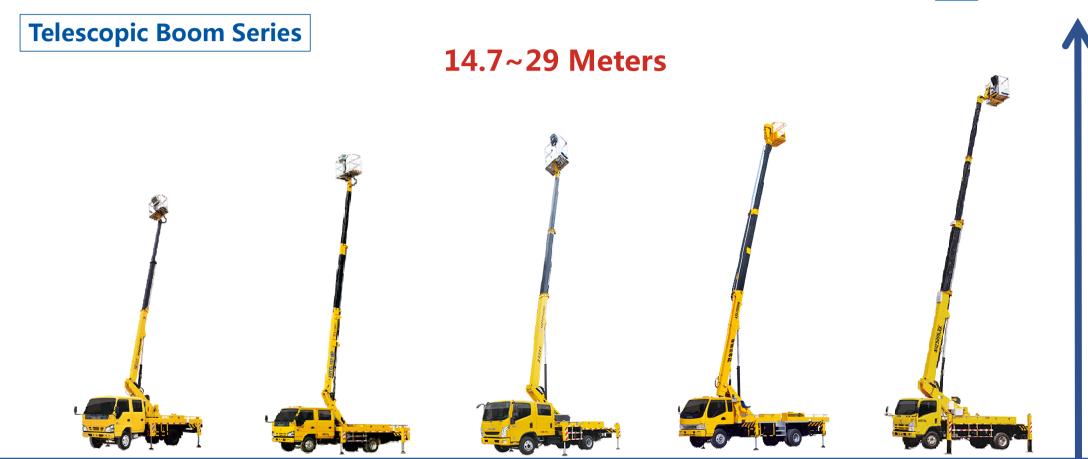

### 4. Product Introduction

## 7.5~45m Aerial Work Platform

9.6m 15m

17.3~17.6m

18.6m

21m

14.7/16.2m 17.8m 18m 20m 22-29m

12m 17-19m 18-20m 20-21m 25m

Power Support Series (30kW-2000kW)