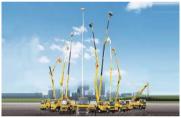

## **Competitive Edge**

**AWP Market Share** 

**Power Surpport Market Share** 

Fire-fighting Market Share

**Research and Development Strength**: The company has about **200** technical engineers.

## 7.5~45m Aerial Work Platform

9.6m 15m

17.3~17.6m

18.6m

21m

14.7/16.2m 17.8m 18m 20m 22-29m

12m 17-19m 18-20m 20-21m 25m

Power Support Series (30kW-2000kW)