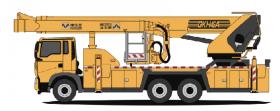

## 7.5~45m Aerial Work Platform

9.6m 15m

17.3~17.6m

18.6m

21m

14.7/16.2m 17.8m 18m 20m 22-29m

12m 17-19m 18-20m 20-21m 25m

Power Support Series (30kW-2000kW)