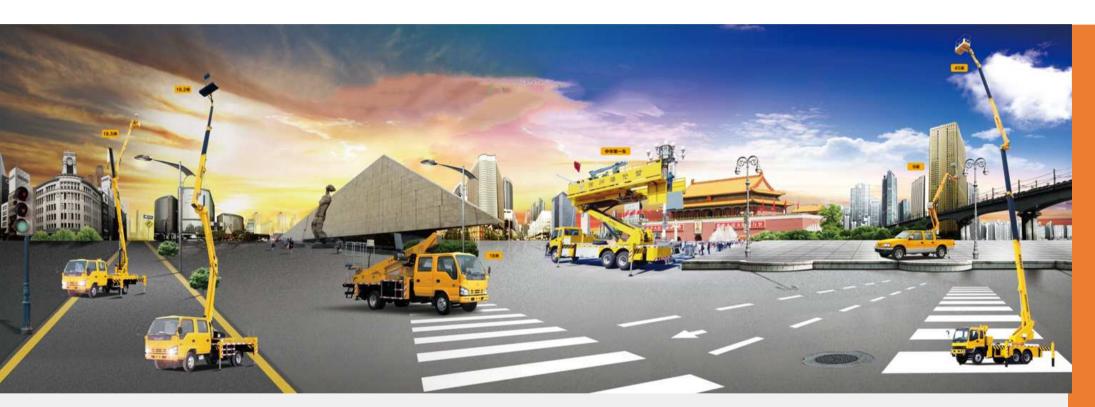

### 4. Product Introduction

## 7.5~45m Aerial Work Platform

9.6m 15m

17.3~17.6m

18.6m

21m

14.7/16.2m 17.8m 18m 20m 22-29m

12m 17-19m 18-20m 20-21m 25m

Power Support Series (30kW-2000kW)