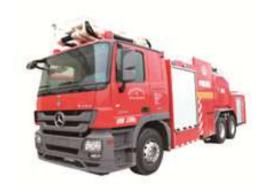

# Fire-fighting Truck

Foam Fire-fighting Truck

**Fire Rerscue Truck** 

Water Tower Fire Truck

Chemical Decontamination Truck

**Fire Rescue Robot** 

**Water Supply Truck** 

**Rescue Robot** 