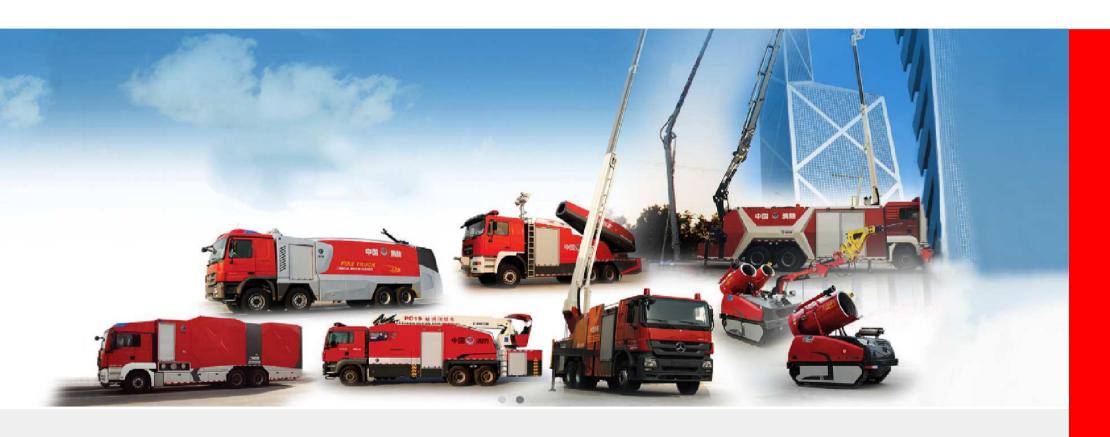

# Fire-fighting Truck

Foam Fire-fighting Truck

**Fire Rerscue Truck** 

Water Tower Fire Truck

Chemical Decontamination Truck

**Fire Rescue Robot** 

**Water Supply Truck** 

**Rescue Robot** 