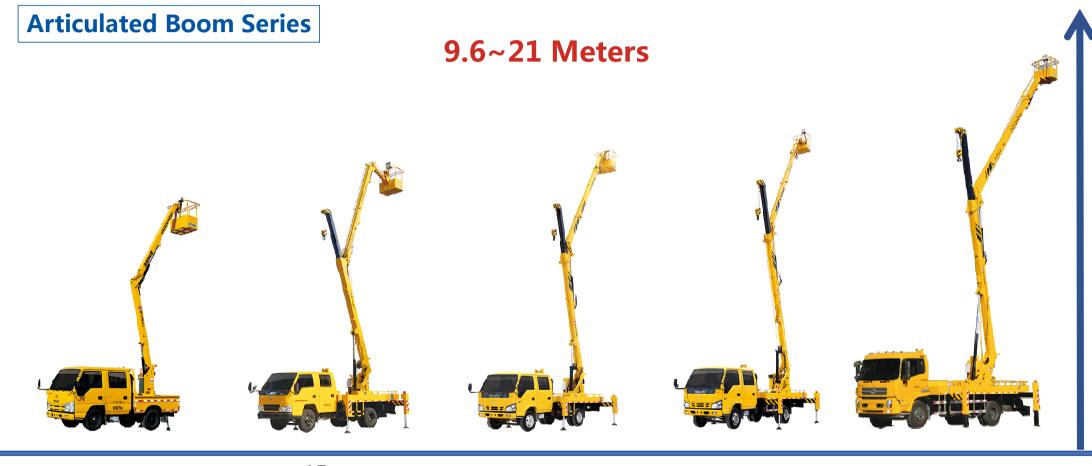

### 4. Product Introduction

## 7.5~45m Aerial Work Platform

9.6m 15m

17.3~17.6m

18.6m

21m

14.7/16.2m 17.8m 18m 20m 22-29m

12m 17-19m 18-20m 20-21m 25m

Power Support Series (30kW-2000kW)