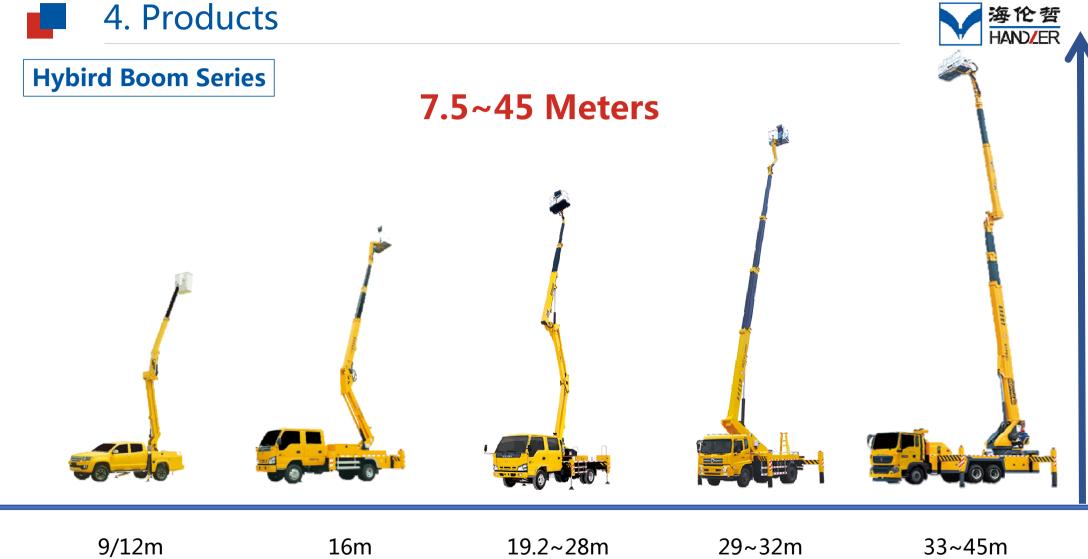

### 4. Product Introduction

## 7.5~45m Aerial Work Platform

9.6m 15m

17.3~17.6m

18.6m

21m

14.7/16.2m 17.8m 18m 20m 22-29m

12m 17-19m 18-20m 20-21m 25m

Power Support Series (30kW-2000kW)