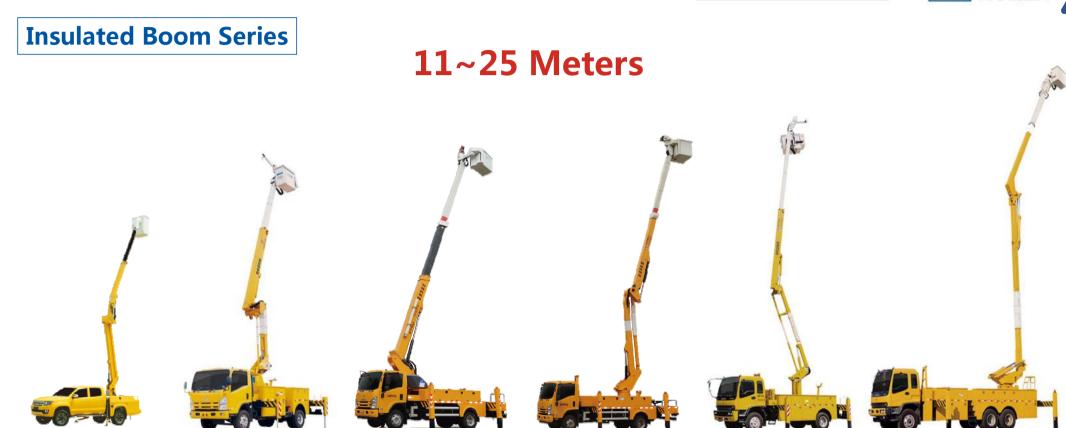

### 4. Product Introduction

## 7.5~45m Aerial Work Platform

9.6m 15m

17.3~17.6m

18.6m

21m

14.7/16.2m 17.8m 18m 20m 22-29m

12m 17-19m 18-20m 20-21m 25m

Power Support Series (30kW-2000kW)