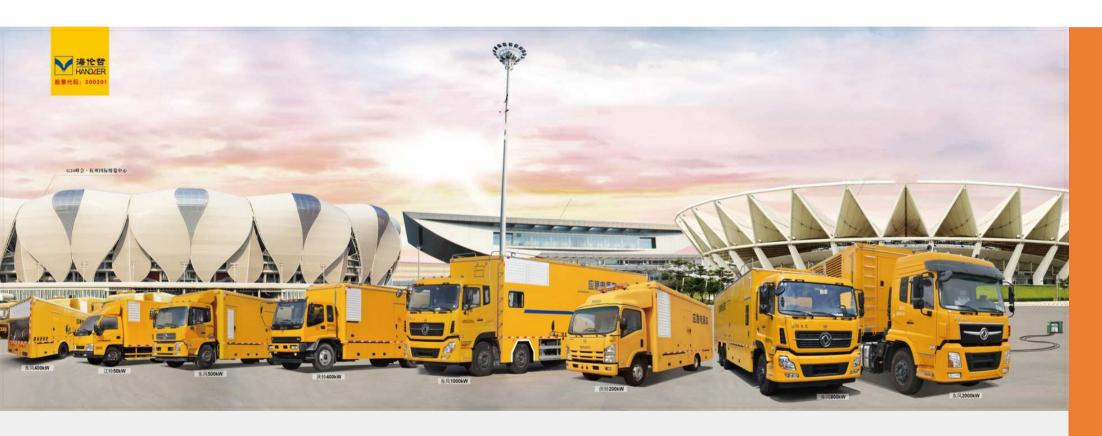

## 7.5~45m Aerial Work Platform

9.6m 15m

17.3~17.6m

18.6m

21m

14.7/16.2m 17.8m 18m 20m 22-29m

12m 17-19m 18-20m 20-21m 25m

Power Support Series (30kW-2000kW)

30-75kW(400V)

100-200kW(400V)

400kW(400V)

300kW(400V)

500kW(400V)

800kW(400V) 1000kW(400V)

## 4. Product Introduction

1000kW ( 10kV )

1600kW ( 10kV )

2000kW ( 10kV )

**Emergency Lighting Vehicle** 

**Lighting Power Suppoet Vehicle** 

**Energy Storage Vehicle** 