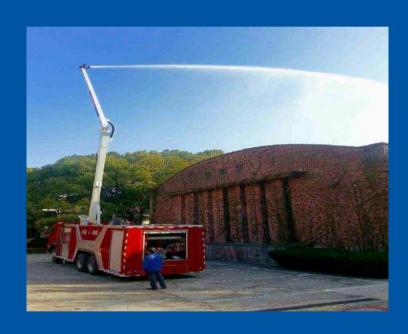

# Fire-fighting Truck

Foam Fire-fighting Truck

**Fire Rerscue Truck** 

Water Tower Fire Truck

Chemical Decontamination Truck

**Fire Rescue Robot** 

**Water Supply Truck** 

**Rescue Robot** 