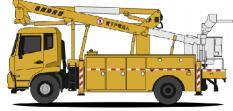

## 7.5~45m Aerial Work Platform

9.6m 15m

17.3~17.6m

18.6m

21m

14.7/16.2m 17.8m 18m 20m 22-29m

12m 17-19m 18-20m 20-21m 25m

Power Support Series (30kW-2000kW)