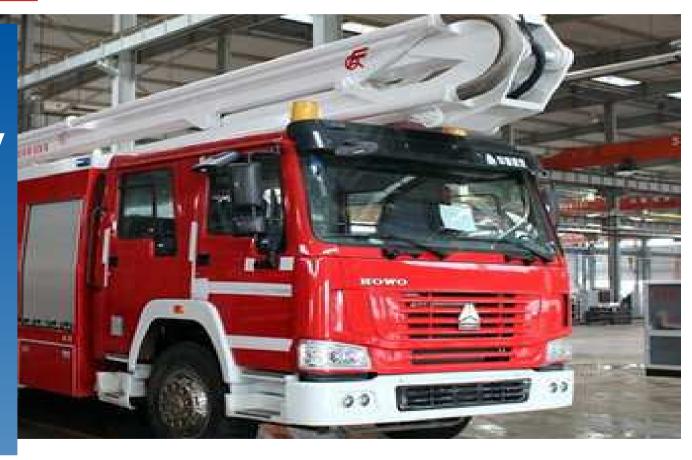

# Fire-fighting Truck

Foam Fire-fighting Truck

**Fire Rerscue Truck** 

Water Tower Fire Truck

Chemical Decontamination Truck

**Fire Rescue Robot** 

**Water Supply Truck** 

**Rescue Robot** 