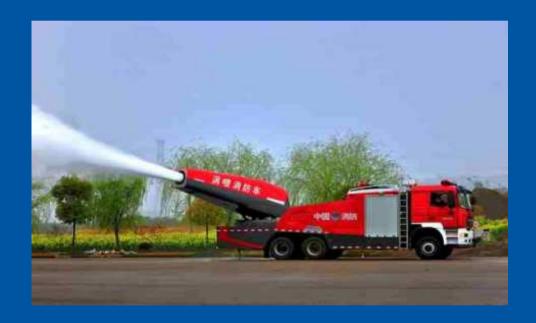

# Fire-fighting Truck

Foam Fire-fighting Truck

**Fire Rerscue Truck** 

Water Tower Fire Truck

Chemical Decontamination Truck

**Fire Rescue Robot** 

**Water Supply Truck** 

**Rescue Robot** 