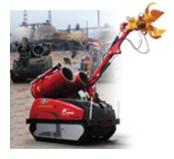

# Fire-fighting Truck

Foam Fire-fighting Truck

**Fire Rerscue Truck** 

Water Tower Fire Truck

Chemical Decontamination Truck

**Fire Rescue Robot** 

**Water Supply Truck** 

**Rescue Robot** 