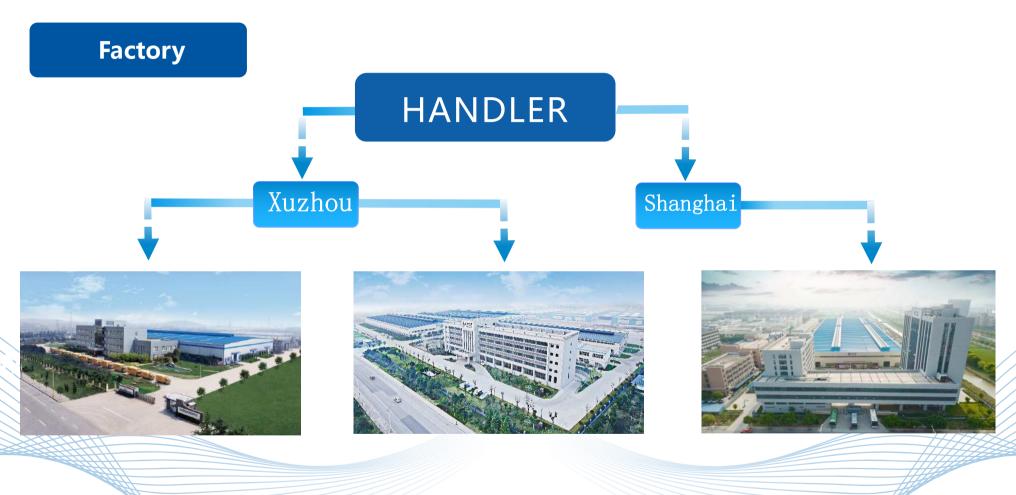

**Drafting Unit for Special Vehicles Technical Stand** State Grid Corporation of China.

**Primary Drafting Unit of National Standards for Working Platform Vehicles.** 

- Highly Technology
- **Highly Market Share**
- 183,000 m<sup>2</sup> of Factory, Largest Special Vehicle Production Base in China

#### Shanghai

The most complete variety of fire-fighting trucks produced

The most complete variety of fire-fighting robot produced

- Highly Technology
- 52,000m² of Factory, Largest Special Vehicle Production Base in China