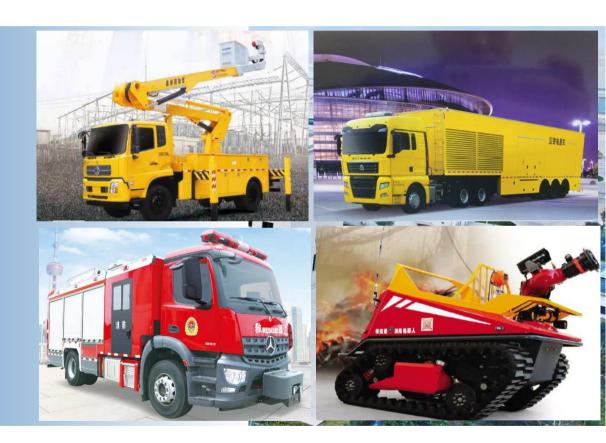

### 4. Product Introduction

# Fire-fighting Truck

Foam Fire-fighting Truck

**Fire Rerscue Truck** 

Water Tower Fire Truck

Chemical Decontamination Truck

**Fire Rescue Robot** 

**Water Supply Truck** 

**Rescue Robot** 