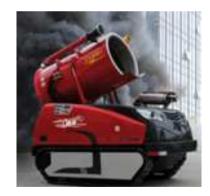

# Fire-fighting Truck

Foam Fire-fighting Truck

**Fire Rerscue Truck** 

Water Tower Fire Truck

Chemical Decontamination Truck

**Fire Rescue Robot** 

**Water Supply Truck** 

**Rescue Robot** 